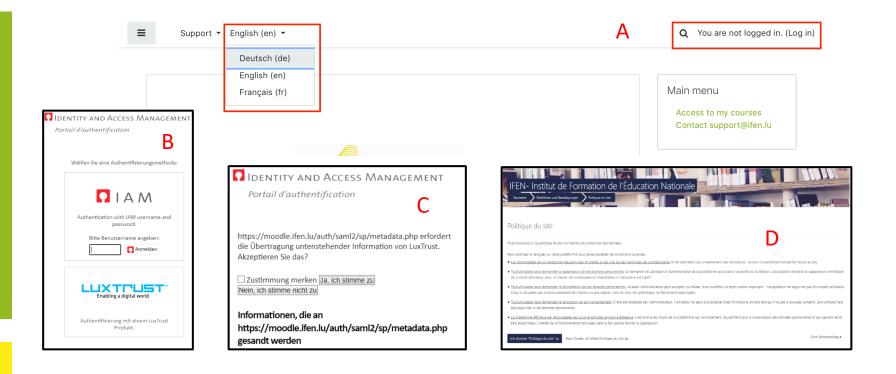

## Access to Moodle

- Go to the <u>moodle.ifen.lu</u> home page to identify yourself
- You can change the display language via the menu of available languages in the upper left corner
- Click on "Log In" at the top right
- Select the authentication method by IAM or Luxtrust.
- Agree to import your data into the Moodle system to activate your account (C)
- Accept the site policy to access your course space (D)

- If you are a National Education employee but have not yet received your IAM identifier, ask your school to register you in the "students" file in order to be able to start the procedure for generating your IAM. You will then receive a letter explaining the procedure to activate your IAM. Once your IAM is activated, you can use it to access this platform or any other IFEN educational platform.
- If you are not a National Education employee and therefore do not have IAM credentials, please contact us: support@ifen.lu
- Enter your user data (username and password) on the new page that opens, then click on "Login".